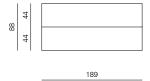

mily. Bavul in its basic form serves as a seating system in a living room, dining room at a table, or in a hallway – waiting to welcome your needs for the additional bed. Its dimensions are also perfect match for the hos-

pitality projects where it saves the precious space. With strong visual appearance and color combinations, Bavul blends in various interior styles.











#### SPECIFICATIONS AND TECHNICAL DRAWING

| STRUCTURE  | plywood                    |
|------------|----------------------------|
| SEAT       | ня foam, polyester wadding |
| UPHOLSTERY | fabric                     |
| BELT       | leather                    |

product information website

#### BAVUL BENCH & BED

dimensions 189 × 44 × 47 cm













#### BAVUL BENCH & BED OPENED

dimensions 189 × 88 × 25 cm







prostoria