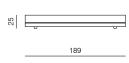

ly. Bavul in its basic form serves as a seating system in a living room, dining room at a table, or in a hallway – waiting to welcome your needs for the additional bed. Its dimensions are also perfect match for the hos-

pitality projects where it saves the precious space. With strong visual appearance and color combinations, Bavul blends in various interior styles.











#### SPECIFICATIONS AND TECHNICAL DRAWING

| STRUCTURE  | plywood                    |
|------------|----------------------------|
| SEAT       | ня foam, polyester wadding |
| UPHOLSTERY | fabric                     |
| BELT       | leather                    |

product information website

#### BAVUL BENCH & BED

dimensions 189 × 44 × 47 cm













#### BAVUL BENCH & BED OPENED

dimensions 189 × 88 × 25 cm







prostoria