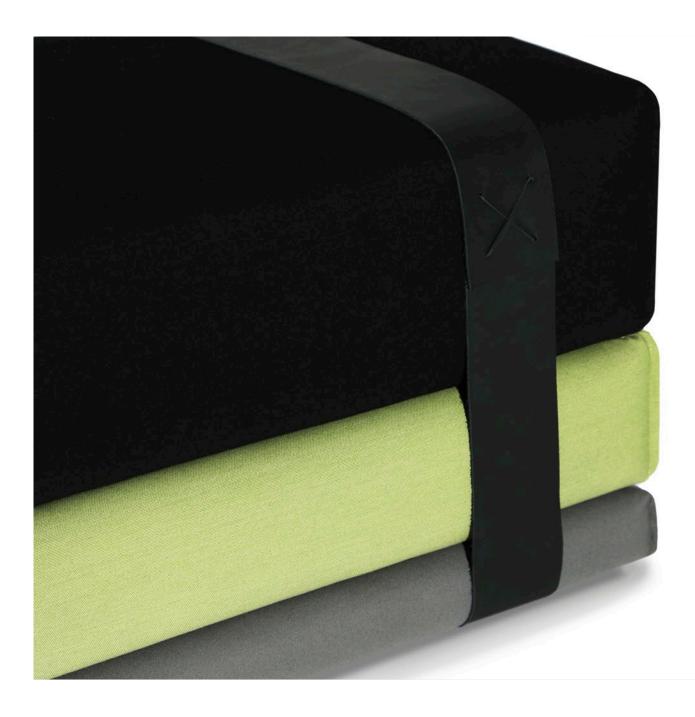

#### SPECIFICATIONS AND TECHNICAL DRAWING

| STRUCTURE  | plywood                    |
|------------|----------------------------|
| SEAT       | ня foam, polyester wadding |
| UPHOLSTERY | fabric                     |
| BELT       | leather                    |