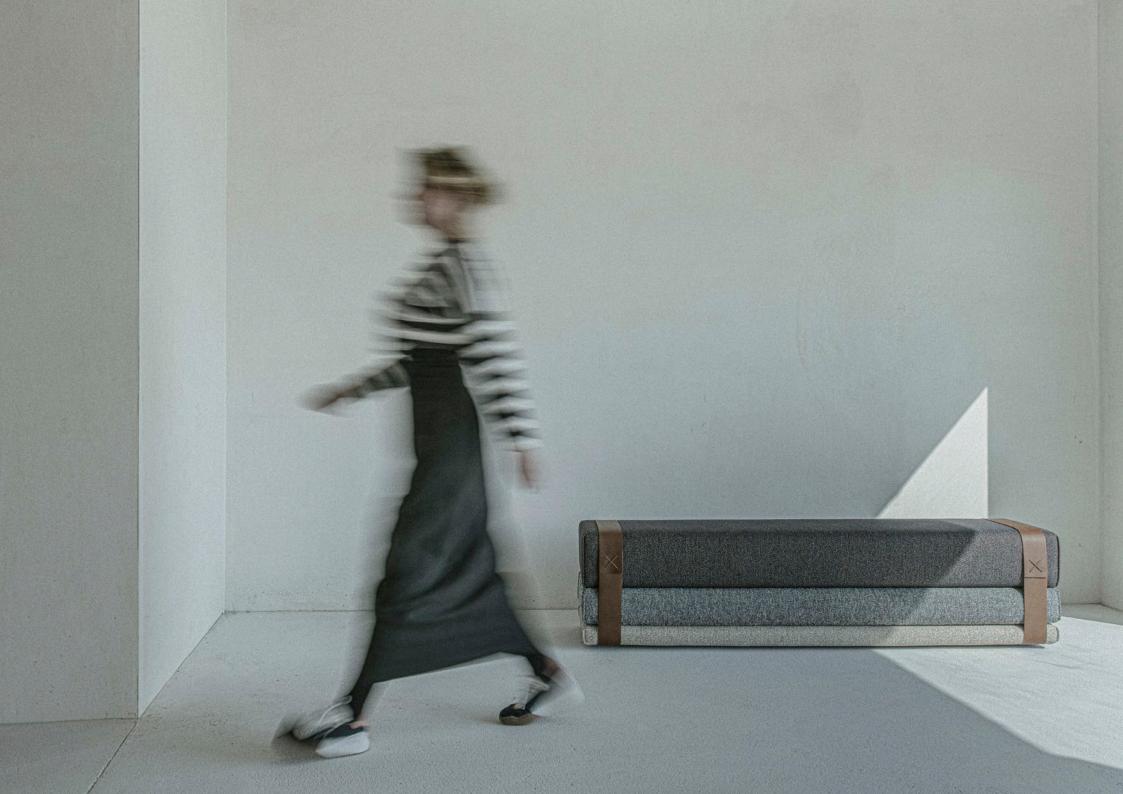

### by **LEA AVIANI**

**Bavul** is a multifunctional upholstered object that transforms from a bench to a bed. Its shape and a name are a reminiscence of a Dalmatian antique chest that was used for storage, seating or travel, and it was handed over as a legacy inside the family. Bavul in its basic form serves as a seating system in a living room, dining room at a table, or in a hallway – waiting to welcome your needs for the additional bed. Its dimensions are also perfect match for the hos-

pitality projects where it saves the precious space. With strong visual appearance and color combinations, Bavul blends in various interior styles.