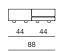

. Bavul in its basic form serves as a seating system in a living room, dining room at a table, or in a hallway – waiting to welcome your needs for the additional bed. Its dimensions are also perfect match for the hos-

pitality projects where it saves the precious space. With strong visual appearance and color combinations, Bavul blends in various interior styles.











#### SPECIFICATIONS AND TECHNICAL DRAWING

| STRUCTURE  | plywood                    |
|------------|----------------------------|
| SEAT       | ня foam, polyester wadding |
| UPHOLSTERY | fabric                     |
| BELT       | leather                    |

product information website

#### BAVUL BENCH & BED

dimensions 189 × 44 × 47 cm













#### BAVUL BENCH & BED OPENED

dimensions 189 × 88 × 25 cm







prostoria