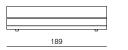

e, seating or travel, and it was handed over as a legacy inside the family. Bavul in its basic form serves as a seating system in a living room, dining room at a table, or in a hallway – waiting to welcome your needs for the additional bed. Its dimensions are also perfect match for the hos-

pitality projects where it saves the precious space. With strong visual appearance and color combinations, Bavul blends in various interior styles.











#### SPECIFICATIONS AND TECHNICAL DRAWING

| STRUCTURE  | plywood                    |
|------------|----------------------------|
| SEAT       | ня foam, polyester wadding |
| UPHOLSTERY | fabric                     |
| BELT       | leather                    |

product information website

#### BAVUL BENCH & BED

dimensions 189 × 44 × 47 cm













#### BAVUL BENCH & BED OPENED

dimensions 189 × 88 × 25 cm







prostoria