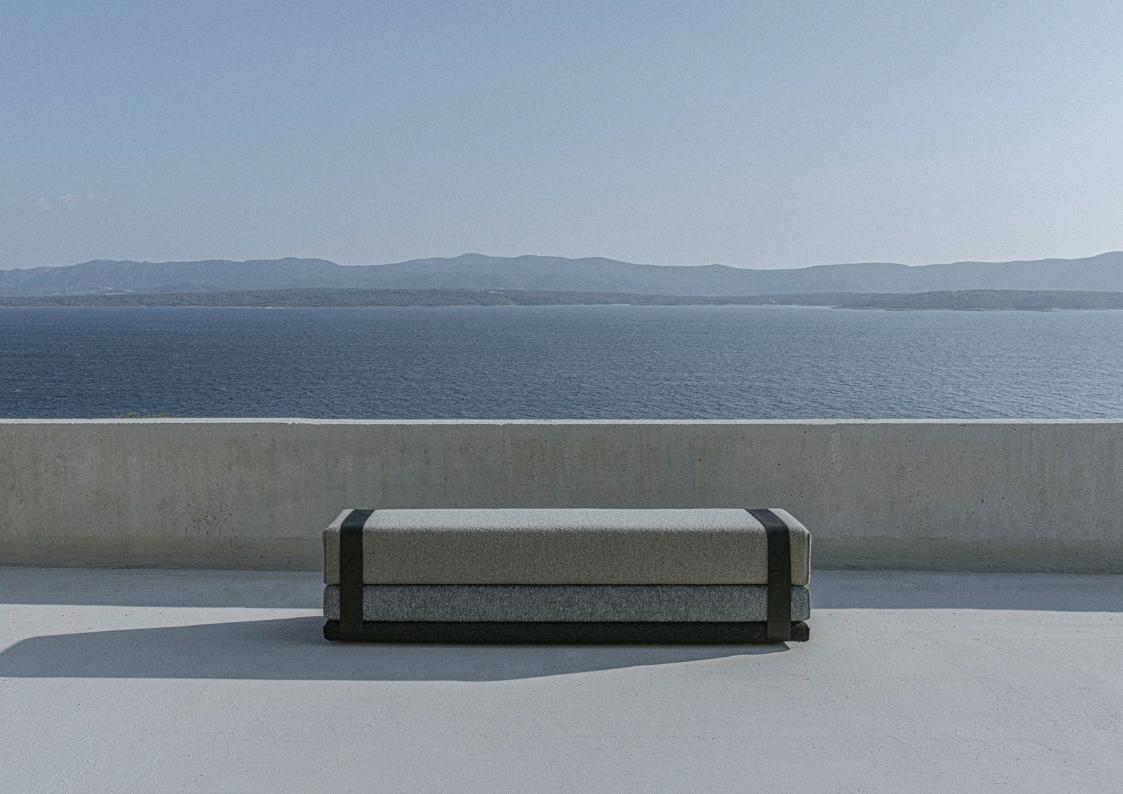

# Bavul collection

PRODUCT SHEET



## Bavul collection

### by **LEA AVIANI**

**Bavul** is a multifunctional upholstered object that transforms from a bench to a bed. Its shape and a name are a reminiscence of a Dalmatian antique chest that was used for storage, seating or travel, and it was handed over as a legacy inside the family. Bavul in its basic form serves as a seating system in a living room, dining room at a table, or in a hallway – waiting to welcome your needs for the additional bed. Its dimensions are also perfect match for the hos-

pitality projects where it saves the precious space. With strong visual appearance and color combinations, Bavul blends in various interior styles.











#### SPECIFICATIONS AND TECHNICAL DRAWING

| STRUCTURE  | plywood                    |
|------------|----------------------------|
| SEAT       | ня foam, polyester wadding |
| UPHOLSTERY | fabric                     |
| BELT       | leather                    |

product information website

#### BAVUL BENCH & BED

dimensions 189 × 44 × 47 cm













#### BAVUL BENCH & BED OPENED

dimensions 189 × 88 × 25 cm







prostoria