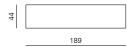

age, seating or travel, and it was handed over as a legacy inside the family. Bavul in its basic form serves as a seating system in a living room, dining room at a table, or in a hallway – waiting to welcome your needs for the additional bed. Its dimensions are also perfect match for the hos-

pitality projects where it saves the precious space. With strong visual appearance and color combinations, Bavul blends in various interior styles.











#### SPECIFICATIONS AND TECHNICAL DRAWING

| STRUCTURE  | plywood                    |
|------------|----------------------------|
| SEAT       | ня foam, polyester wadding |
| UPHOLSTERY | fabric                     |
| BELT       | leather                    |

product information website

#### BAVUL BENCH & BED

dimensions 189 × 44 × 47 cm













#### BAVUL BENCH & BED OPENED

dimensions 189 × 88 × 25 cm







prostoria