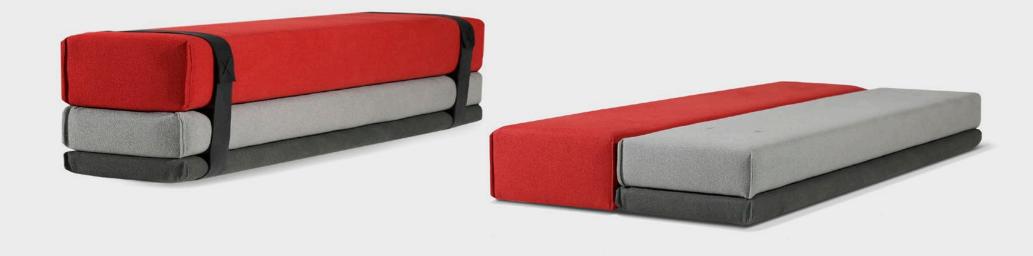

#### BAVUL BENCH & BED

dimensions 189 × 44 × 47 cm

#### BAVUL BENCH & BED OPENED

dimensions 189 × 88 × 25 cm

prostoria