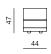

#### SPECIFICATIONS AND TECHNICAL DRAWING

| STRUCTURE  | plywood                    |
|------------|----------------------------|
| SEAT       | ня foam, polyester wadding |
| UPHOLSTERY | fabric                     |
| BELT       | leather                    |

#### BAVUL BENCH & BED

dimensions 189 × 44 × 47 cm