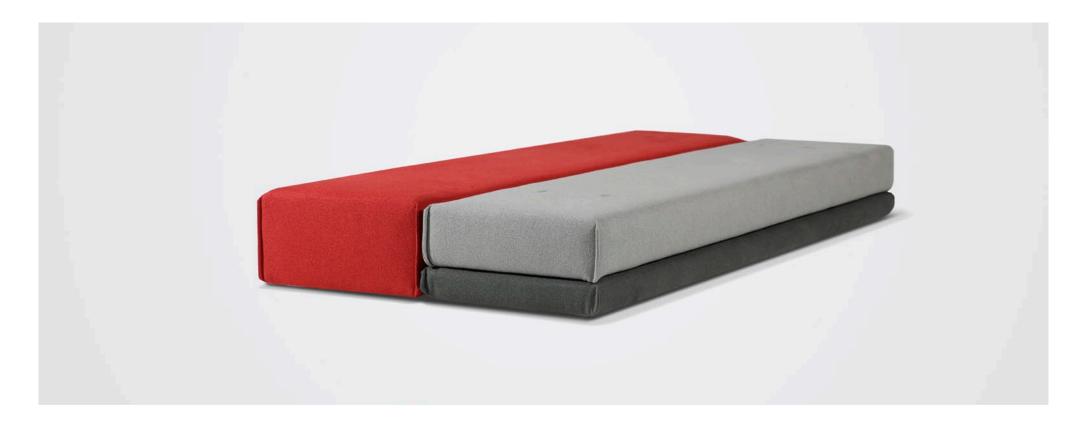

# Bavul collection

PRODUCT SHEET



## Bavul collection

### by **LEA AVIANI**

**Bavul** is a multifunctional upholstered object that transforms from a bench to a bed. Its shape and a name are a reminiscence of a Dalmatian antique chest that was used for storage, seating or travel, and it was handed over as a legacy inside the family. Bavul in its basic form serves as a seating system in a living room, dining room at a table, or in a hallway – waiting to welcome your needs for the additional bed. Its dimensions are also perfect match for the hos-

pitality projects where it saves the precious space. With strong visual appearance and color combinations, Bavul blends in various interior styles.











#### SPECIFICATIONS AND TECHNICAL DRAWING

| STRUCTURE  | plywood                    |
|------------|----------------------------|
| SEAT       | ня foam, polyester wadding |
| UPHOLSTERY | fabric                     |
| BELT       | leather                    |

product information website

#### BAVUL BENCH & BED

dimensions 189 × 44 × 47 cm













#### BAVUL BENCH & BED OPENED

dimensions 189 × 88 × 25 cm







prostoria