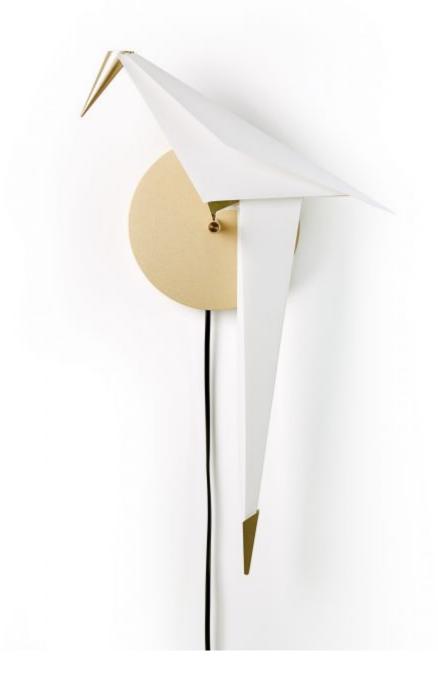

### Perch Light Wall

If you like the idea of a poetic, nature-inspired lamp as free as a bird, the Perch Light Wall Lamp also comes in a "recessed" version, in which the wiring and cable are completely hidden inside the wall.

#### Colour

Brass

White