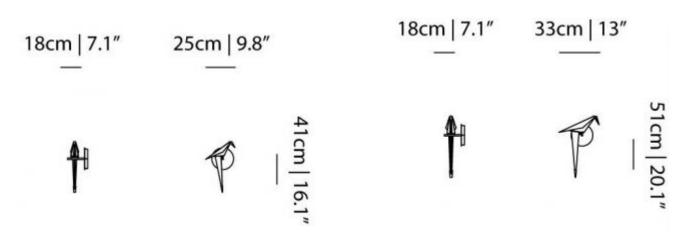

nium, PP Solid State LED

# moooi

#### Technical

CE

**Input Voltage:** 100-240V ~ 50/60Hz

**Power Consumption:** Max 5W

**Colour Temperature:** 2700K

Lightsource: Solid State LED

**CRI:** 80

Lumen: Small bird approx 90lm; large bird approx 150lm

**Dimmable:** Not dimmable

Cable Colour: Black

#### Colour



Brass



White

# **moooi**

#### Packaging

| Wall:           |                 |
|-----------------|-----------------|
| H 2I cm   8,4"  | Wall Recessed:  |
| W 34 cm   13,6" | H 15 cm   6"    |
| D 83 cm   33,2" | W 40 cm   16"   |
|                 | D 70 cm   28"   |
| Colli 1/1       |                 |
|                 | Colli 1/1       |
| With packaging: |                 |
| 6KG   13 lb     | With packaging: |
|                 | 6KG   13 lb     |

#### dimensions