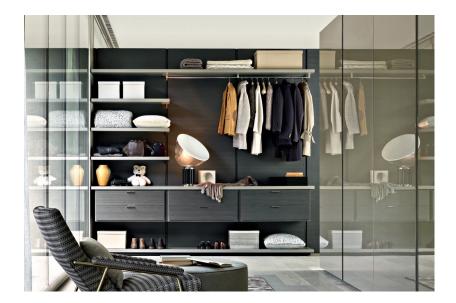

#### GLISS WALK-IN — MDT 2013

Gliss Walk-In is a complete system of walk-in wardrobes. The wardrobe isolates itself to become a real selfstanding room. Gliss Walk-In lends itself to linear and angular solutions, suitable for all types of space, thanks to a "tailored" design system, available in many different finishings. All the equipment, which mirrors that of the Gliss Wardrobes, can be arranged freelr in height, both suspended and on the floor, thanks to a system of panted invisible self-blocking rods.