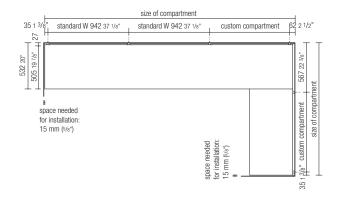

#### MODULARITY

#### Linear composition with or without back panels

custom compartment

35 1 3/8"

space needed for installation:

15 mm (5/8")

#### Corner composition with or without back panels

#### C-shaped corner composition with or without back panels

#### C-shaped corner composition without back panels on corners