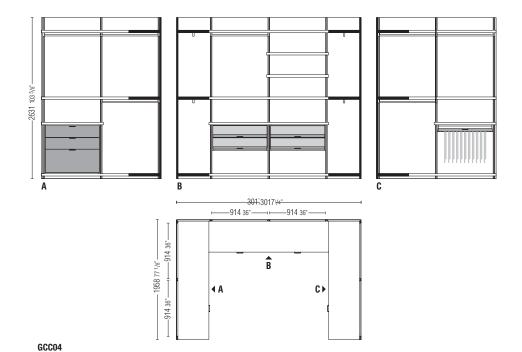

#### composition 4

backs: melamine shelves: melamine fittings: melamine

#### DATASHEET

REGISTERED DESIGN IX.2018

Dimensions in millimeters and inches. The right to discontinue and make changes is reserved. This information is based on the latest product information available at the time of printing.