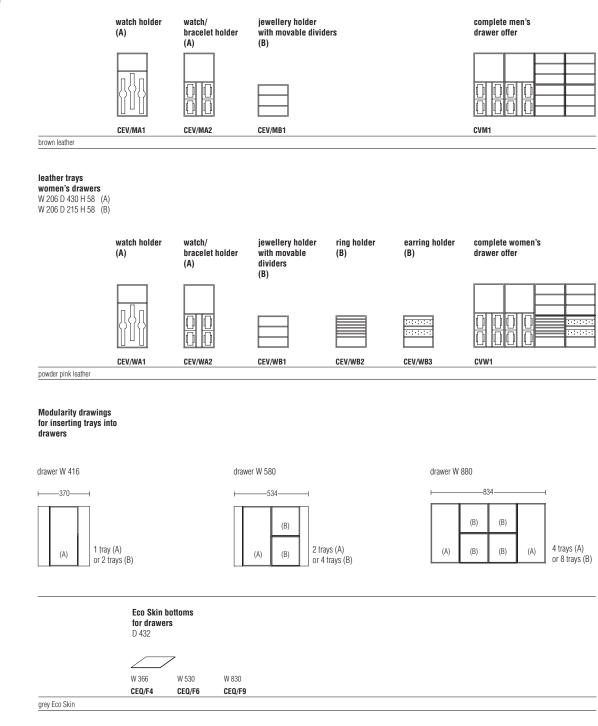

#### Leather trays

Handmade leather trays with Alcantara bottom. The version for men is brown (cat. P col. D533), The version for women is powder pink (cat. P col. D524).

#### leather trays

**men's drawers** W 206 D 430 H 58 (A) W 206 D 215 H 58 (B)

### Molteni&C

**9**— 12

Eco Skin bottoms

Made with grey coloured Eco Skin.