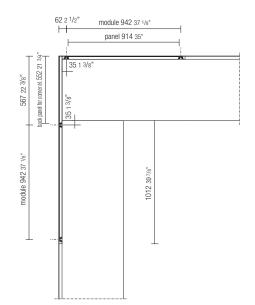

#### Methods of executing custom cuttings In height:

Ir

- all vertical profiles (wall-mounted, spacers, finishing profiles) can be reduced to the desired size
- the height of the back panels is custom cut
- In width:
- custom reduction up to -614 mm (24  $_{\mbox{\tiny 1/8}"}$  is available only on 1 module
- the minimum possible width for a module is 328 mm

#### In depth:

- custom depth measurements can be done only on bases and nonjointed shelves.
- the minimum measurement that can be done is 350 mm.

25 1 3/6" standard W 942 37 1/6" standard W 942 37 1/6" custom W standard W 942 37 1/6" sta

#### module with or without back panel

space for installation: 15 mm (5/8") per side

#### corner element with or without back panel

- the size of trays and modular drawer units cannot be reduced

- hanging structures can be fastened only to standard compartments

- if a wider shelf is placed on top of any drawer unit (either freestanding,

suspended or resting on the base), the drawer unit must be of

- two drawer units are available for compartments cut to measure

(suspended, standing on base or floor standing).

with W 942 (37 1/8")

standard width 942 (37 1/8").