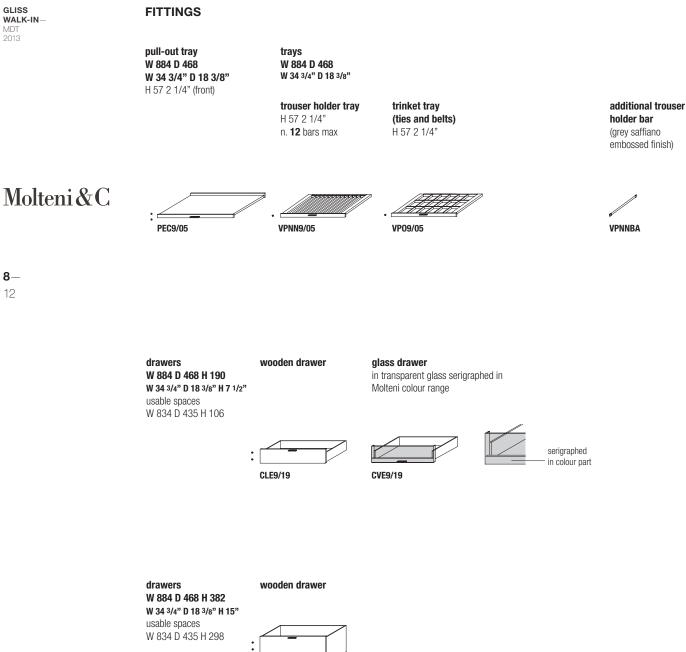

#### FITTINGS

Internal fiitings - accessories for drawers

#### NOTES

- hanging structures with H 110 can contain any tray
- hanging structures with H 206 can contain trays and also a pull-out tray or a H 190 drawer
- drawers, pull-out trays and trinket trays can be freely installed on all other structures, according to the height of the module
- the interiors of the drawers have always a grey saffiano melamine
- finish - in case there is no shelf placed over the drawer unit, a 10 mm thick finishing top is always needed
- no shelves can be positioned in the modules adjacent to a drawer unit.