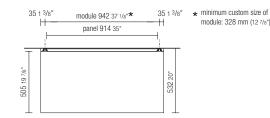

#### Methods of executing custom cuttings In height:

Ir

- all vertical profiles (wall-mounted, spacers, finishing profiles) can be reduced to the desired size
- the height of the back panels is custom cut
- In width:
- custom reduction up to -614 mm (24  $_{\mbox{\tiny 1/8}"}$  is available only on 1 module
- the minimum possible width for a module is 328 mm

#### In depth:

- custom depth measurements can be done only on bases and nonjointed shelves.
- the minimum measurement that can be done is 350 mm.

25 1 3/6" standard W 942 37 1/6" standard W 942 37 1/6" custom W standard W 942 37 1/6" sta