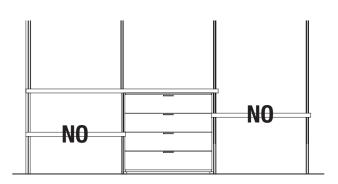

#### Linear composition with or without back panels

custom compartment

35 1 3/8"

space needed for installation:

15 mm (5/8")