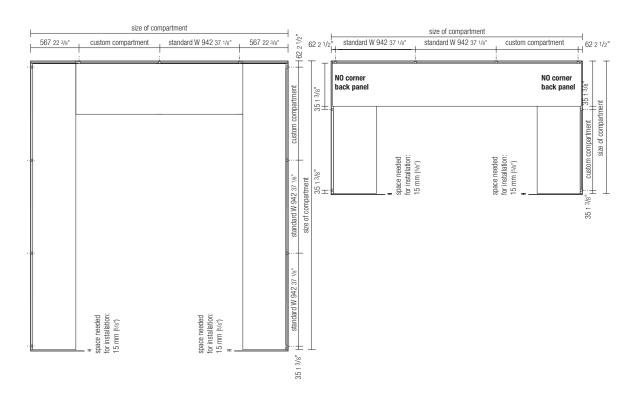

#### MODULARITY

#### C-shaped corner composition with or without back panels

#### C-shaped corner composition without back panels on corners