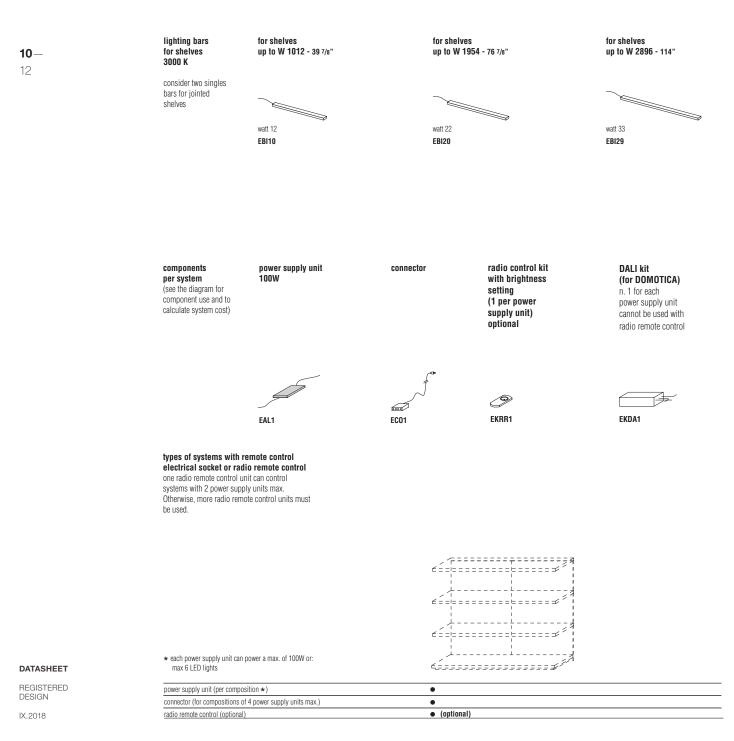

#### FITTINGS

Led lighting

Shelves can be accessorised with LED lighting. Lighting systems are conformant with European safety standards.

#### Notes

At the moment of the order, the customer must always indicate on the drawing the shelf or the shelves where the lighting bars should be installed. The bars will always follow the width of the shelf. If the shelf is jointed, two bars will be made, one for each part of the shelf.