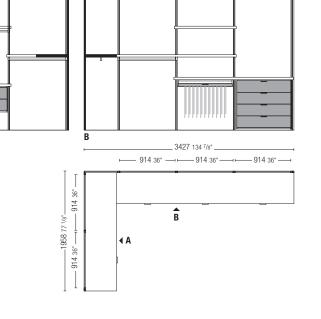

#### composition 3

backs: melamine shelves: melamine fittings: melamine

2631 103 5/8"

12

12-

GCC03

#### composition 4

backs: melamine shelves: melamine fittings: melamine