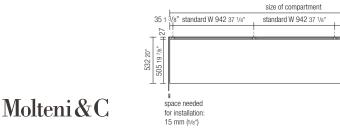

#### MODULARITY

Methor

#### Methods of executing custom cuttings In height:

Ir

- all vertical profiles (wall-mounted, spacers, finishing profiles) can be reduced to the desired size
- the height of the back panels is custom cut
- In width:
- custom reduction up to -614 mm (24  $_{\mbox{\tiny 1/8}"}$  is available only on 1 module
- the minimum possible width for a module is 328 mm

#### In depth:

- custom depth measurements can be done only on bases and nonjointed shelves.
- the minimum measurement that can be done is 350 mm.

25 1 3/6" standard W 942 37 1/6" standard W 942 37 1/6" custom W standard W 942 37 1/6" sta

#### module with or without back panel

space for installation: 15 mm (5/8") per side