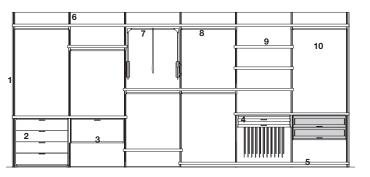

In anodised extruded aluminium with plastic insert.

- 1 LATERAL FINISHING PROFILE
- 2 FRONT OF WOOD DRAWER
- 3 STRUCTURE OF DRAWER UNIT
- 4 TRAYS
- 5 BASE
- 6 WALL PROFILE
- 7 SERVETTO PULL-OUT CLOTH RAIL
- 8 CLOTH RAIL
- 9 SHELF 10 BACK PANEL
  - DAGK FAINEL