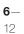

#### corner element with or without back panel

- the size of trays and modular drawer units cannot be reduced

- hanging structures can be fastened only to standard compartments

- if a wider shelf is placed on top of any drawer unit (either freestanding,

suspended or resting on the base), the drawer unit must be of

- two drawer units are available for compartments cut to measure

(suspended, standing on base or floor standing).

with W 942 (37 1/8")

standard width 942 (37 1/8").

#### NOTES

- hanging structures with H 110 can contain any tray
- hanging structures with H 206 can contain trays and also a pull-out tray or a H 190 drawer
- drawers, pull-out trays and trinket trays can be freely installed on all other structures, according to the height of the module
- the interiors of the drawers have always a grey saffiano melamine
- finish - in case there is no shelf placed over the drawer unit, a 10 mm thick finishing top is always needed
- no shelves can be positioned in the modules adjacent to a drawer unit.