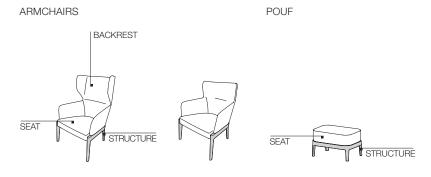

# ARMCHAIRS SEAT (CPO1-CPO2)

Metal frame with elastic straps. Flexible, cold foamed polyurethane. Velveteen resin bonded cover. Polyurethane seat cushion.

# POUF SEAT

Internal structure is a chipboard. Padding in variable density high-resistance foam polyurethane. Light velvet cover.

## BACKREST (ARMCHAIRS-CHAIRS-SMALL SOFA)

Internal structure in Polimex (composite polyester/polyurethane material) covered with density high-resistance foam polyurethane. Light velvet cover.