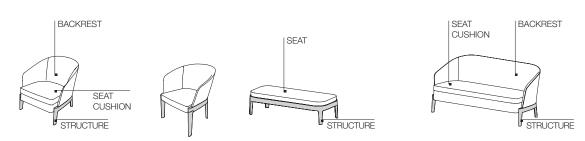

## BACKREST (ARMCHAIRS-CHAIRS-SMALL SOFA)

Internal structure in Polimex (composite polyester/polyurethane material) covered with density high-resistance foam polyurethane. Light velvet cover.

### SEAT CUSHIONS (SMALL SOFA-ARMCHAIR)

Shaped polyurethane and polyester fibre insert. 100% cotton cover.