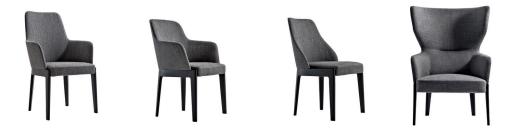

# CHELSEA — RODOLFO DORDONI 2014

1-

3

The Chelsea chairs, like the armchair from the same product family, carry che essence of contemporary design and the memory of tradition. Their personality reaches toward the future, which brings with it the certainty of experience. The strong mark of the solid wood structure balances the fluid lines of the backrests blending ergonomics and elegance to create comfortable chairs. The value of handcraftsmanship is expressed in the masterful use of high quality raw materials: wood, fabric and leather. Details were designed and applied with passion and care, which underscores the versatile nature and appeal of these pieces.