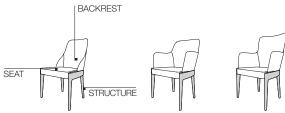

#### **STRUCTURE**

In solid wood stained. Feet in plastic non slip material.

## BACKREST (ARMCHAIRS-CHAIRS-SMALL SOFA)

Internal structure in Polimex (composite polyester/polyurethane material) covered with density high-resistance foam polyurethane. Light velvet cover.