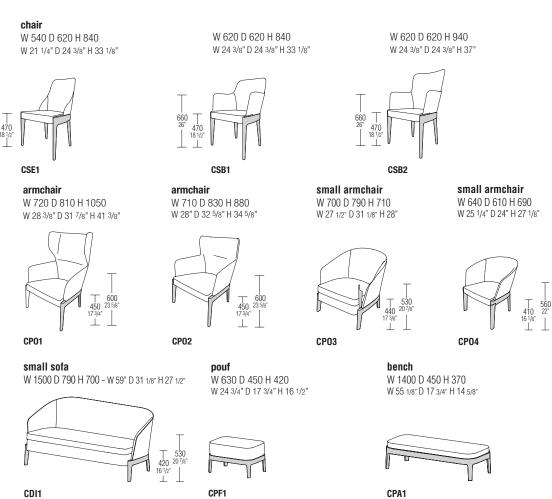

ethane. Light velvet cover.

### **BENCH SEAT**

Internal structure is a solid firwood (Picea abies) frame and chipboard, with elastic straps. Padding in variable density high-resistance foam polyurethane. Light velvet cover.

### SEAT CUSHIONS (SMALL SOFA-ARMCHAIR)

Shaped polyurethane and polyester fibre insert. 100% cotton cover.

## EXTERNAL REMOVABLE SLIPCOVERS

(See enclosed label, referring to the specific slipcover).

CHAIRS



DATASHEET

REGISTERED DESIGN

IV.2017

Dimensions in millimeters and inches. The right to discontinue and make changes is reserved. This information is based on the latest product information available at the time of printing

CHELSEA— RODOLFO DORDONI 2014

# **TECHNICAL INFORMATION**



# Molteni & C

SMALL ARMCHAIRS BENCH SMALL SOFA





# **DIMENSIONS**



DATASHEET

REGISTERED DESIGN

IV.2017