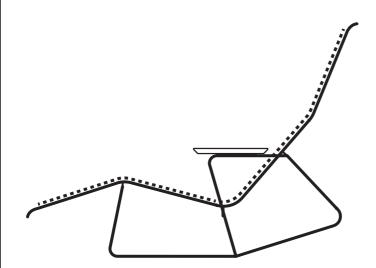

## Click Sun rocker

Design by Henrik Pedersen for





## Assembly instructions

Screws and tools are included

Assembly instruction no. 97-1810 v2







## Bamboo treatment:

The Bamboo armrests on your chair are treated with a special impregnation from the factory. In order to keep the chair nice, it is important to oil the bamboo armrests regularly with oil suitable for bamboo outdoor furniture. A high quality clear teak oil can be used.

In order to prevent algae and fungi, it is important that the bamboo is saturated by oil.

To secure a longer life for your chair, please store inside in winter season.

Ask in the store where the chair was purchased for choosing the right oil.