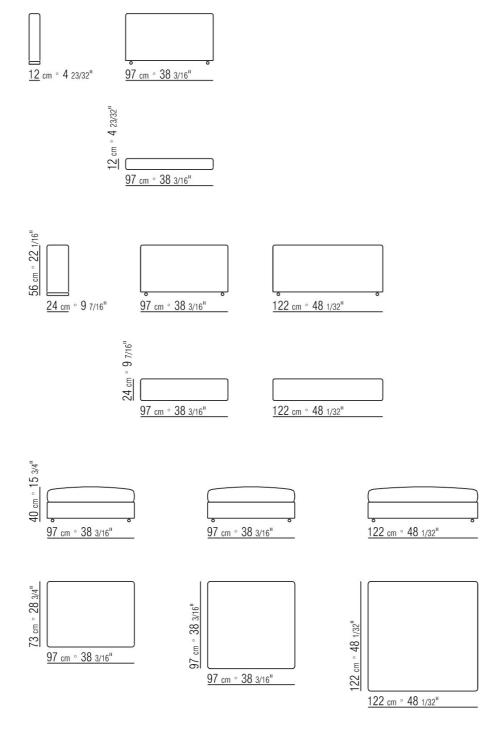

## **GROUNDPIECE**

**DESIGN ANTONIO CITTERIO, 2001** 

FRAME IN METAL WITH FOAM POLYURETHANE PADDING COVERED WITH A PROTECTIVE FABRIC LINING SEAT CUSHIONS: FILLED WITH DOWN AND A RESILIENT INNER CORE OR WITH POLYURETHANE AND DACRON BACKREST CUSHIONS DOWN FILLED CUSHIONS IN THE FOLLOWING DIMENSIONS: 60X60 CM; 80X60 CM, 100X60 CM WITH OR WITHOUT BACK BOLSTER, FILLED WITH DACRON ARE OPTIONAL.

ARMREST/BOX: CAN BE USED AS AN ARMREST BACKREST, COFFEE TABLE, BOX; FRAME IN METAL COVERED WITH LEATHER AVAILABLE IN THE FOLLOWING COLOURS: BLACK RUSSIAN RED, WHITE, MEDIUM BROWN, NATURAL, DARK BROWN "TESTA DI MORO", GRAINED DARK BROWN "TESTA DI MORO", COLONY GRAINED.

ARMREST: IN FABRIC WITH METAL INSERT AND FOAM POLYURETHANE PADDING COVERED WITH A PROTECTIVE FABRIC LINING FEET: IN METAL TREATED WITH EPOXY LACQUER.

UPHOLSTERY REMOVABLE FABRIC OR LEATHER COVERS

PRODUCT SQUARE SMALL TABLE 97X97 H.56/H.35 WHICH CAN BE USED AS END UNIT IN A SECTIONAL SOFA INTRODUCED 2001
FRAME IN METAL COVERED WITH LEATHER AVAILABLE IN THE FOLLOWING COLOURS: BLACK, GRAINED BLACK, RUSSIAN RED, WHITE, MEDIUM BROWN, NATURAL OR DARK
BROWN "TESTA DI MORO", COLONY GRAINED.
FEET IN METAL TREATED WITH EPOXY LACQUER.