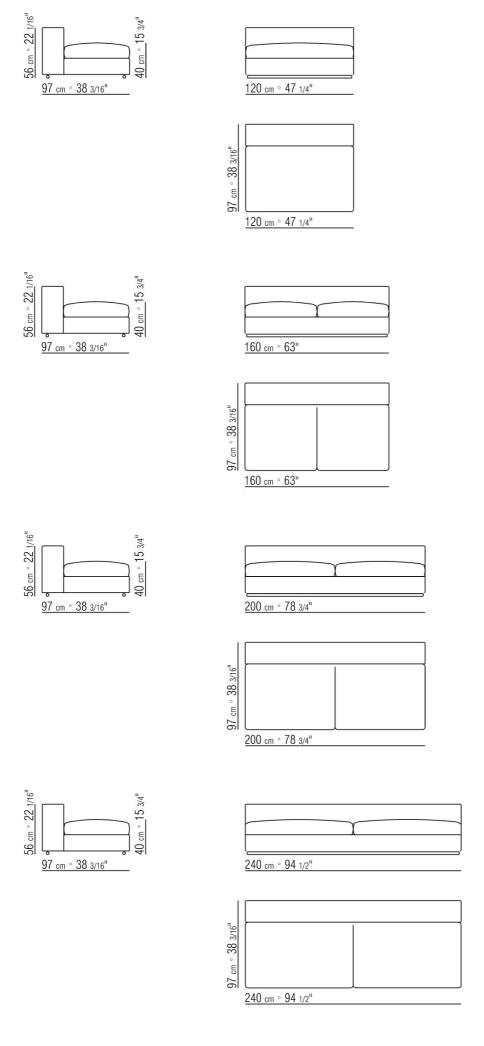

## **GROUNDPIECE**

**DESIGN ANTONIO CITTERIO, 2001** 

FRAME IN METAL WITH FOAM POLYURETHANE PADDING COVERED WITH A PROTECTIVE FABRIC LINING SEAT CUSHIONS: FILLED WITH DOWN AND A RESILIENT INNER CORE OR WITH POLYURETHANE AND DACRON BACKREST CUSHIONS DOWN FILLED CUSHIONS IN THE FOLLOWING DIMENSIONS: 60X60 CM; 80X60 CM, 100X60 CM WITH OR WITHOUT BACK BOLSTER, FILLED WITH DACRON ARE OPTIONAL.

ARMREST: IN FABRIC WITH METAL INSERT AND FOAM POLYURETHANE PADDING COVERED WITH A PROTECTIVE FABRIC LINING FEET: IN METAL TREATED WITH EPOXY LACQUER.

UPHOLSTERY REMOVABLE FABRIC OR LEATHER COVERS

PRODUCT SQUARE SMALL TABLE 97X97 H.56/H.35 WHICH CAN BE USED AS END UNIT IN A SECTIONAL SOFA INTRODUCED 2001
FRAME IN METAL COVERED WITH LEATHER AVAILABLE IN THE FOLLOWING COLOURS: BLACK, GRAINED BLACK, RUSSIAN RED, WHITE, MEDIUM BROWN, NATURAL OR DARK
BROWN "TESTA DI MORO", COLONY GRAINED.
FEET IN METAL TREATED WITH EPOXY LACQUER.