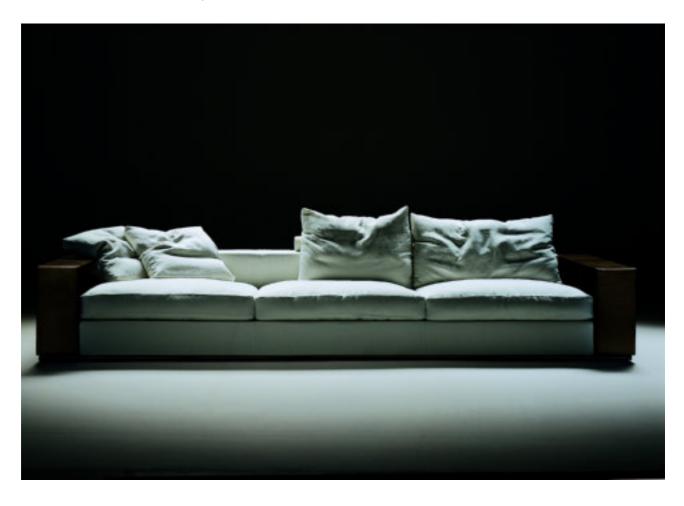

## **GROUNDPIECE**

**DESIGN ANTONIO CITTERIO, 2001** 

FRAME IN METAL WITH FOAM POLYURETHANE PADDING COVERED WITH A PROTECTIVE FABRIC LINING SEAT CUSHIONS: FILLED WITH DOWN AND A RESILIENT INNER CORE OR WITH POLYURETHANE AND DACRON BACKREST CUSHIONS DOWN FILLED CUSHIONS IN THE FOLLOWING DIMENSIONS: 60X60 CM; 80X60 CM, 100X60 CM WITH OR WITHOUT BACK BOLSTER, FILLED WITH DACRON ARE OPTIONAL.

ARMREST/BOX: CAN BE USED AS AN ARMREST BACKREST, COFFEE TABLE, BOX; FRAME IN METAL COVERED WITH LEATHER AVAILABLE IN THE FOLLOWING COLOURS: BLACK RUSSIAN RED, WHITE, MEDIUM BROWN, NATURAL, DARK BROWN "TESTA DI MORO", GRAINED DARK BROWN "TESTA DI MORO", COLONY GRAINED.

ARMREST: IN FABRIC WITH METAL INSERT AND FOAM POLYURETHANE PADDING COVERED WITH A PROTECTIVE FABRIC LINING FEET: IN METAL TREATED WITH EPOXY LACQUER.

UPHOLSTERY REMOVABLE FABRIC OR LEATHER COVERS

PRODUCT SQUARE SMALL TABLE 97X97 H.56/H.35 WHICH CAN BE USED AS END UNIT IN A SECTIONAL SOFA INTRODUCED 2001
FRAME IN METAL COVERED WITH LEATHER AVAILABLE IN THE FOLLOWING COLOURS: BLACK, GRAINED BLACK, RUSSIAN RED, WHITE, MEDIUM BROWN, NATURAL OR DARK
BROWN "TESTA DI MORO", COLONY GRAINED.
FEET IN METAL TREATED WITH EPOXY LACQUER.