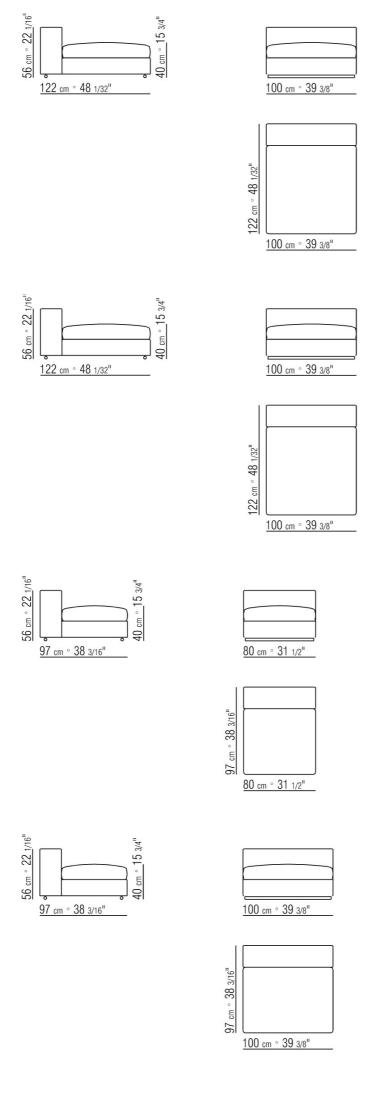

## **GROUNDPIECE**

**DESIGN ANTONIO CITTERIO, 2001** 

FRAME IN METAL WITH FOAM POLYURETHANE PADDING COVERED WITH A PROTECTIVE FABRIC LINING SEAT CUSHIONS: FILLED WITH DOWN AND A RESILIENT INNER CORE OR WITH POLYURETHANE AND DACRON BACKREST CUSHIONS DOWN FILLED CUSHIONS IN THE FOLLOWING DIMENSIONS: 60X60 CM; 80X60 CM, 100X60 CM WITH OR WITHOUT BACK BOLSTER, FILLED WITH DACRON ARE OPTIONAL.

ARMREST: IN FABRIC WITH METAL INSERT AND FOAM POLYURETHANE PADDING COVERED WITH A PROTECTIVE FABRIC LINING FEET: IN METAL TREATED WITH EPOXY LACQUER.

UPHOLSTERY REMOVABLE FABRIC OR LEATHER COVERS

PRODUCT SQUARE SMALL TABLE 97X97 H.56/H.35 WHICH CAN BE USED AS END UNIT IN A SECTIONAL SOFA INTRODUCED 2001
FRAME IN METAL COVERED WITH LEATHER AVAILABLE IN THE FOLLOWING COLOURS: BLACK, GRAINED BLACK, RUSSIAN RED, WHITE, MEDIUM BROWN, NATURAL OR DARK
BROWN "TESTA DI MORO", COLONY GRAINED.
FEET IN METAL TREATED WITH EPOXY LACQUER.