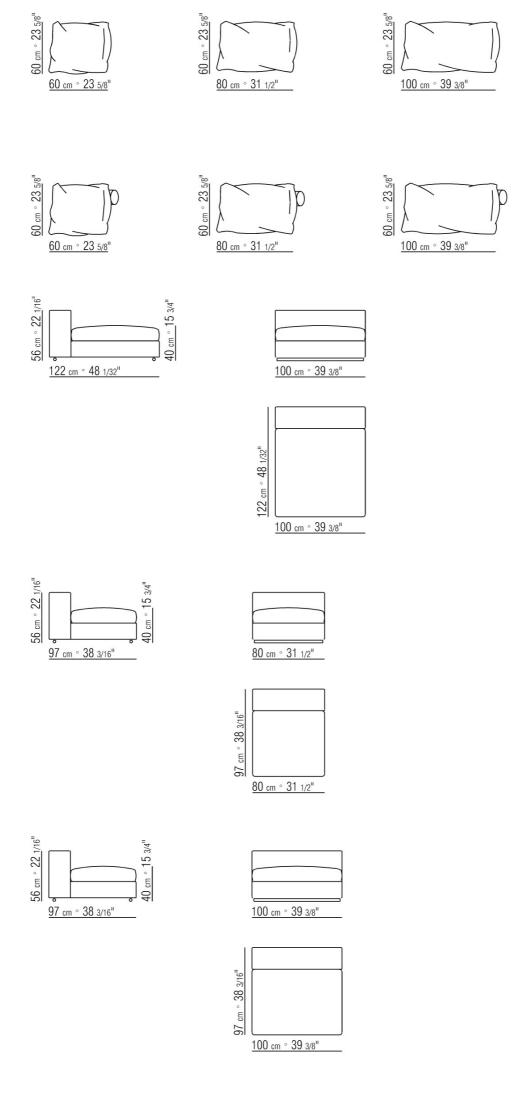

## **GROUNDPIECE**

**DESIGN ANTONIO CITTERIO, 2001** 

FRAME IN METAL WITH FOAM POLYURETHANE PADDING COVERED WITH A PROTECTIVE FABRIC LINING SEAT CUSHIONS: FILLED WITH DOWN AND A RESILIENT INNER CORE OR WITH POLYURETHANE AND DACRON BACKREST CUSHIONS DOWN FILLED CUSHIONS IN THE FOLLOWING DIMENSIONS: 60X60 CM; 80X60 CM, 100X60 CM WITH OR WITHOUT BACK BOLSTER, FILLED WITH DACRON ARE OPTIONAL.

ARMREST: IN FABRIC WITH METAL INSERT AND FOAM POLYURETHANE PADDING COVERED WITH A PROTECTIVE FABRIC LINING FEET: IN METAL TREATED WITH EPOXY LACQUER.

UPHOLSTERY REMOVABLE FABRIC OR LEATHER COVERS

PRODUCT SQUARE SMALL TABLE 97X97 H.56/H.35 WHICH CAN BE USED AS END UNIT IN A SECTIONAL SOFA INTRODUCED 2001
FRAME IN METAL COVERED WITH LEATHER AVAILABLE IN THE FOLLOWING COLOURS: BLACK, GRAINED BLACK, RUSSIAN RED, WHITE, MEDIUM BROWN, NATURAL OR DARK
BROWN "TESTA DI MORO", COLONY GRAINED.
FEET IN METAL TREATED WITH EPOXY LACQUER.