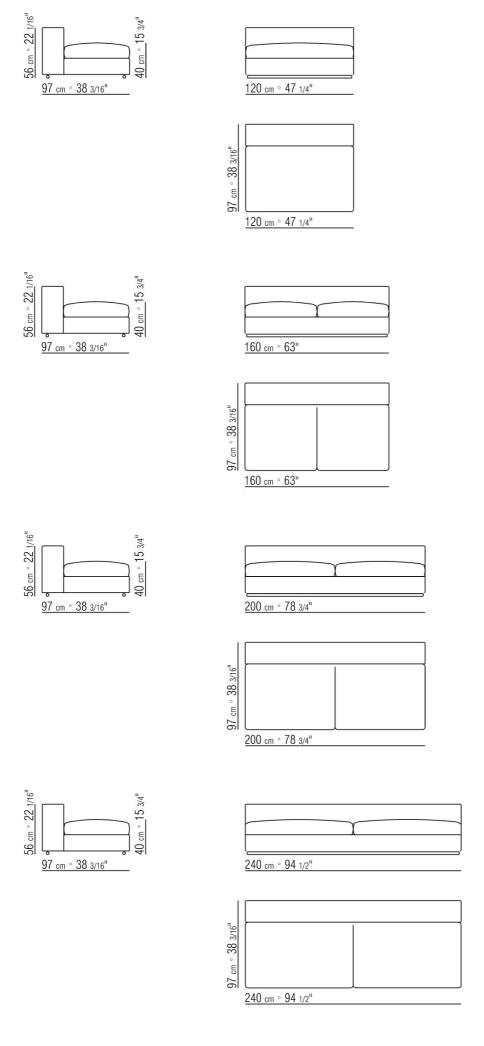

## **GROUNDPIECE**

**DESIGN ANTONIO CITTERIO, 2001** 

FRAME IN METAL WITH FOAM POLYURETHANE PADDING COVERED WITH A PROTECTIVE FABRIC LINING SEAT CUSHIONS: FILLED WITH DOWN AND A RESILIENT INNER CORE OR WITH POLYURETHANE AND DACRON BACKREST CUSHIONS DOWN FILLED CUSHIONS IN THE FOLLOWING DIMENSIONS: 60X60 CM; 80X60 CM, 100X60 CM WITH OR WITHOUT BACK BOLSTER, FILLED WITH DACRON ARE OPTIONAL.

ARMREST/BOX: CAN BE USED AS AN ARMREST BACKREST, COFFEE TABLE, BOX; FRAME IN METAL COVERED WITH LEATHER AVAILABLE IN THE FOLLOWING COLOURS: BLACK RUSSIAN RED, WHITE, MEDIUM BROWN, NATURAL, DARK BROWN "TESTA DI MORO", GRAINED DARK BROWN "TESTA DI MORO", COLONY GRAINED.

ARMREST: IN FABRIC WITH METAL INSERT AND FOAM POLYURETHANE PADDING COVERED WITH A PROTECTIVE FABRIC LINING FEET: IN METAL TREATED WITH EPOXY LACQUER.

UPHOLSTERY REMOVABLE FABRIC OR LEATHER COVERS

PRODUCT SQUARE SMALL TABLE 97X97 H.56/H.35 WHICH CAN BE USED AS END UNIT IN A SECTIONAL SOFA INTRODUCED 2001
FRAME IN METAL COVERED WITH LEATHER AVAILABLE IN THE FOLLOWING COLOURS: BLACK, GRAINED BLACK, RUSSIAN RED, WHITE, MEDIUM BROWN, NATURAL OR DARK
BROWN "TESTA DI MORO", COLONY GRAINED.
FEET IN METAL TREATED WITH EPOXY LACQUER.