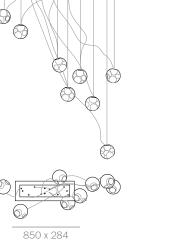

38V is a variant of the original 38 series where a large glass sphere is blown with a multitude of haphazard interior cavities, which intersect and collide in unpredictable ways. 38V is smaller, lighter and suspended with coaxial cables. The interior cavities can be filled with plants or left empty. The Random is suspended using coaxial cable and composed in ambient groupings.