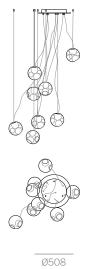

Fixed Length

38.1Vc

38.20Vc

Ø755

0

38.20Vc

755

length up to 3000 (10') standard

fixed

fixed length up to 9900 (32') custom

38.11Vc

1100 x 370

Ø600

38.11Vc

38.20Vc

length up to 9900 (32') custom