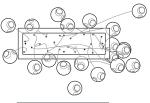

fixed

fixed length up to 9900 (32') custom

38.11Vc

1100 x 370

Ø600

38.11Vc

38.20Vc

length up to 9900 (32') custom