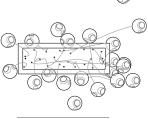

Lamping

1.5w LED or 10w xenon

BOCCI

 $\underset{\text{standard}}{38} \bigvee$ 

© 2019, Bocci Design and Manufacturing Inc. Any inquiries should be directed to: info@bocci.ca

Ø755

copper

Random canopies.

fixed

fixed length up to 9900 (32') custom

38.11Vc

1100 x 370

Ø600

38.11Vc

38.20Vc

length up to 9900 (32') custom