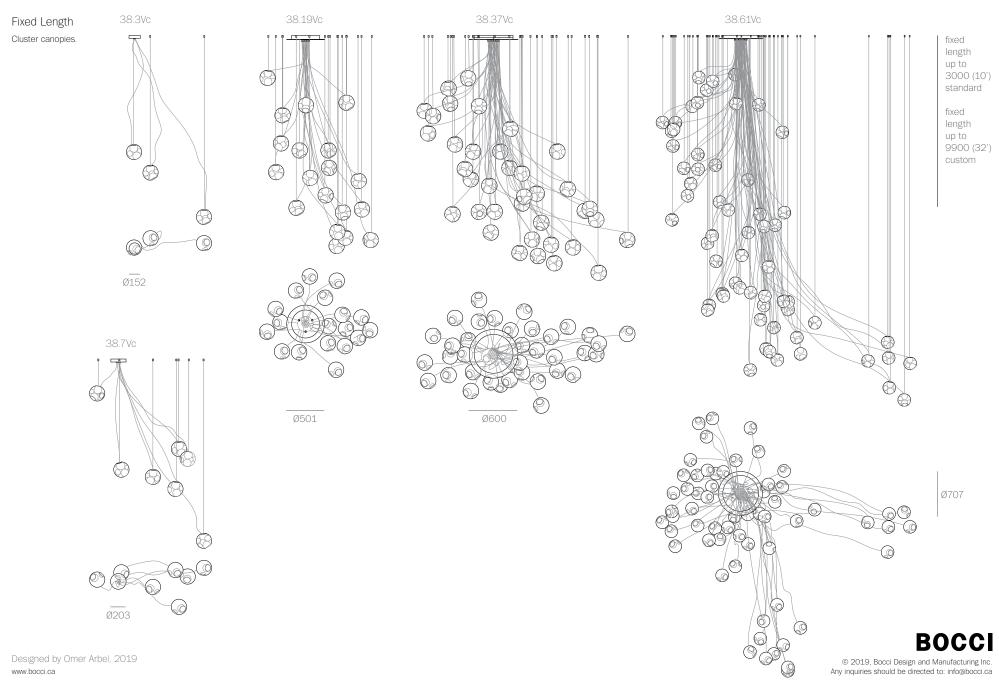

Fixed Length

38.1Vc

38.20Vc

Ø755

0

38.20Vc

755

length up to 3000 (10') standard

fixed

fixed length up to 9900 (32') custom

38.11Vc

1100 x 370

Ø600

38.11Vc

38.20Vc

length up to 9900 (32') custom