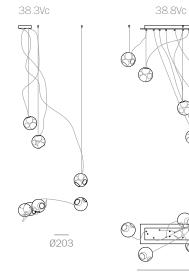

38V is a variant of the original 38 series where a large glass sphere is blown with a multitude of haphazard interior cavities, which intersect and collide in unpredictable ways. 38V is smaller, lighter and suspended with coaxial cables. The interior cavities can be filled with plants or left empty. The Random is suspended using coaxial cable and composed in ambient groupings.