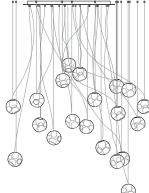

38V is a variant of the original 38 series where a large glass sphere is blown with a multitude of haphazard interior cavities, which intersect and collide in unpredictable ways. 38V is smaller, lighter and suspended with coaxial cables. The interior cavities can be filled with plants or left empty. The Random is suspended using coaxial cable and composed in ambient groupings.