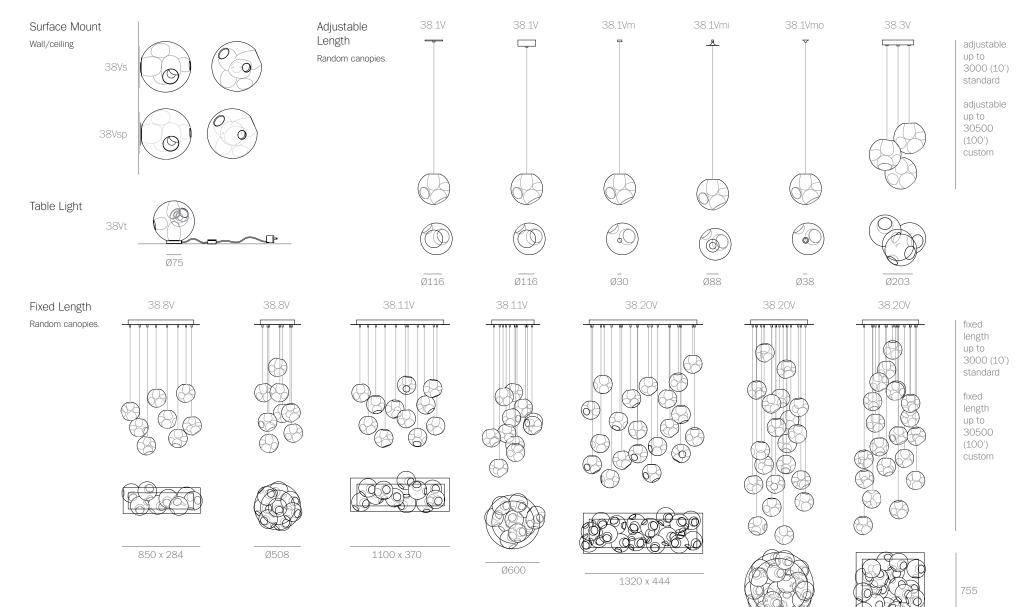

Lamping

1.5w LED or 10w xenon

BOCCI

 $\underset{\text{standard}}{38} \bigvee$ 

© 2019, Bocci Design and Manufacturing Inc. Any inquiries should be directed to: info@bocci.ca

Ø755

copper

Random canopies.

Fixed Length

38.1Vc

38.20Vc

Ø755

0

38.20Vc

755

length up to 3000 (10') standard

fixed

fixed length up to 9900 (32') custom

38.11Vc

1100 x 370

Ø600

38.11Vc

38.20Vc

length up to 9900 (32') custom