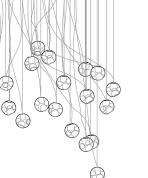

38V is a variant of the original 38 series where a large glass sphere is blown with a multitude of haphazard interior cavities, which intersect and collide in unpredictable ways. 38V is smaller, lighter and suspended with coaxial cables. The interior cavities can be filled with plants or left empty. The Random is suspended using coaxial cable and composed in ambient groupings.