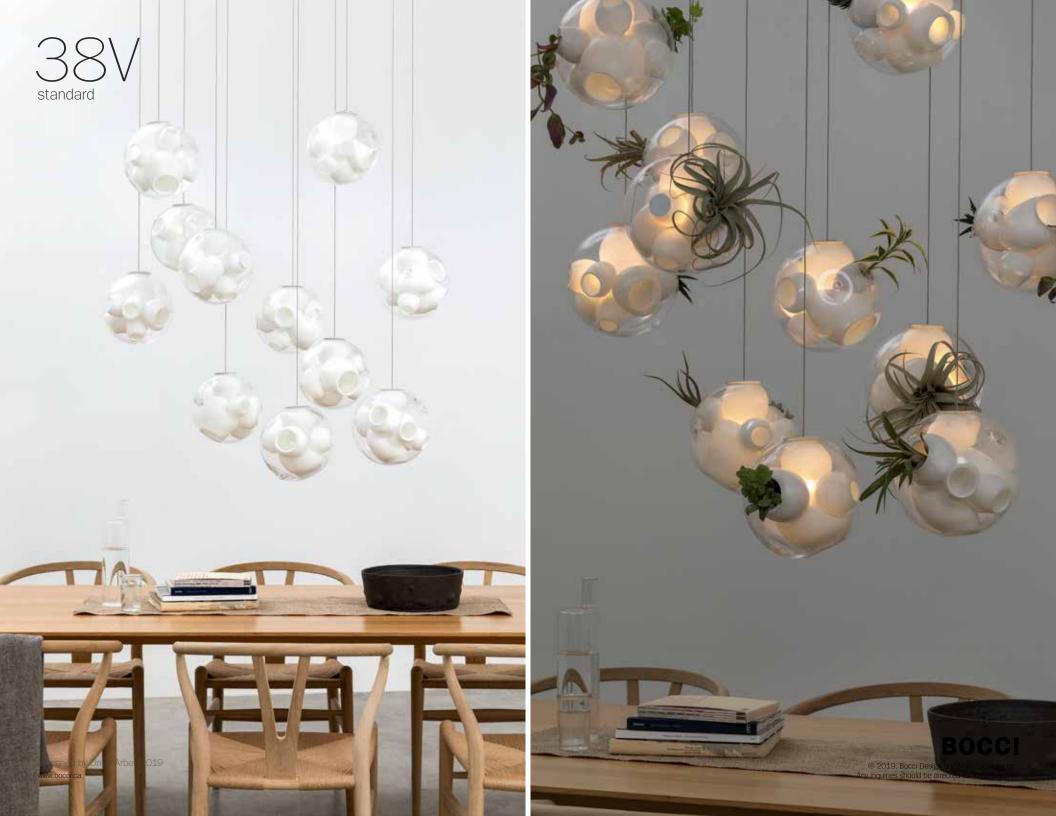

38V is a variant of the original 38 series where a large glass sphere is blown with a multitude of haphazard interior cavities, which intersect and collide in unpredictable ways. 38V is smaller, lighter and suspended with coaxial cables. The interior cavities can be filled with plants or left empty. The Random is suspended using coaxial cable and composed in ambient groupings.

Lamping

1.5w LED or 10w xenon

BOCCI

 $\underset{\text{standard}}{38} \bigvee$ 

© 2019, Bocci Design and Manufacturing Inc. Any inquiries should be directed to: info@bocci.ca

Ø755

copper

Random canopies.