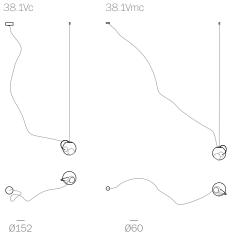

Fixed Length

38.1Vc

38.20Vc

Ø755

0

38.20Vc

755

length up to 3000 (10') standard

fixed

fixed length up to 9900 (32') custom

38.11Vc

1100 x 370

Ø600

38.11Vc

38.20Vc

length up to 9900 (32') custom