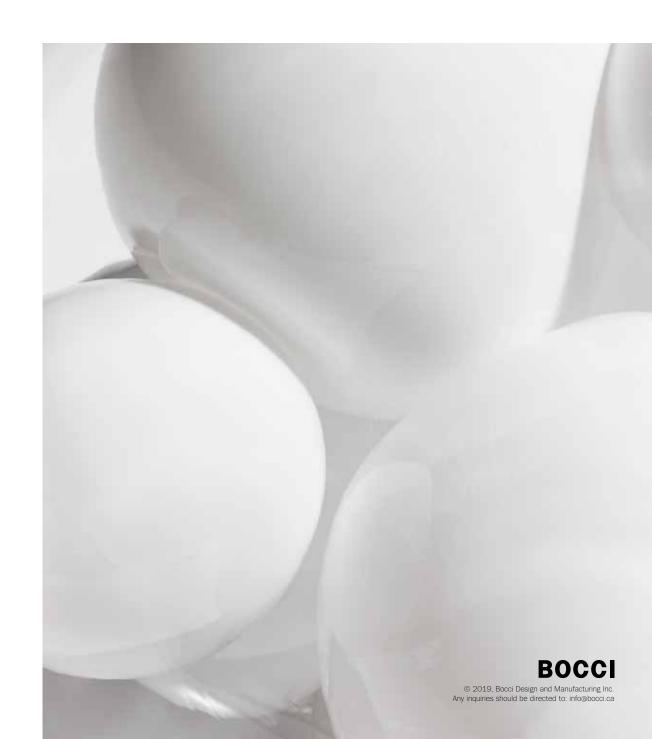

38V is a variant of the original 38 series where a large glass sphere is blown with a multitude of haphazard interior cavities, which intersect and collide in unpredictable ways. 38V is smaller, lighter and suspended with coaxial cables. The interior cavities can be filled with plants or left empty. The Random is suspended using coaxial cable and composed in ambient groupings.