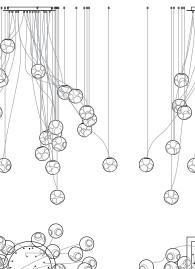

38V is a variant of the original 38 series where a large glass sphere is blown with a multitude of haphazard interior cavities, which intersect and collide in unpredictable ways. 38V is smaller, lighter and suspended with coaxial cables. The interior cavities can be filled with plants or left empty. The Random is suspended using coaxial cable and composed in ambient groupings.

Lamping

1.5w LED or 10w xenon

BOCCI

 $\underset{\text{standard}}{38} \bigvee$ 

© 2019, Bocci Design and Manufacturing Inc. Any inquiries should be directed to: info@bocci.ca

Ø755

copper

Random canopies.