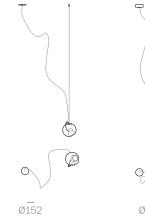

38V is a variant of the original 38 series where a large glass sphere is blown with a multitude of haphazard interior cavities, which intersect and collide in unpredictable ways. 38V is smaller, lighter and suspended with coaxial cables. The interior cavities can be filled with plants or left empty. The Random is suspended using coaxial cable and composed in ambient groupings.

Lamping

1.5w LED or 10w xenon

BOCCI

 $\underset{\text{standard}}{38} \bigvee$ 

© 2019, Bocci Design and Manufacturing Inc. Any inquiries should be directed to: info@bocci.ca

Ø755

copper

Random canopies.