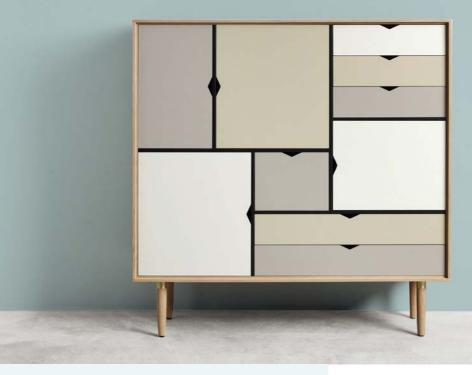

## **PURE PERSONALITY**

The S3 is a perfect fusion of classic and modern; with elements of the classic writing bureau, with a trace of sideboard, with a hint of cupboard. The S3 offers you an open invitation to combine your creativity with your love of order to design your own personal storage cabinet. This is a piece of furniture that cries out to be the family's focal point. There is room for absolutely everything, from porcelain, tablecloths and crockery to keys, document, catalogues, tablets and game consoles. Choose between a solid oak, solid walnut or black body with laminate fronts in white or a tasteful combination of three pastel beige and grey tones.

W130 x D43 x H132 cm