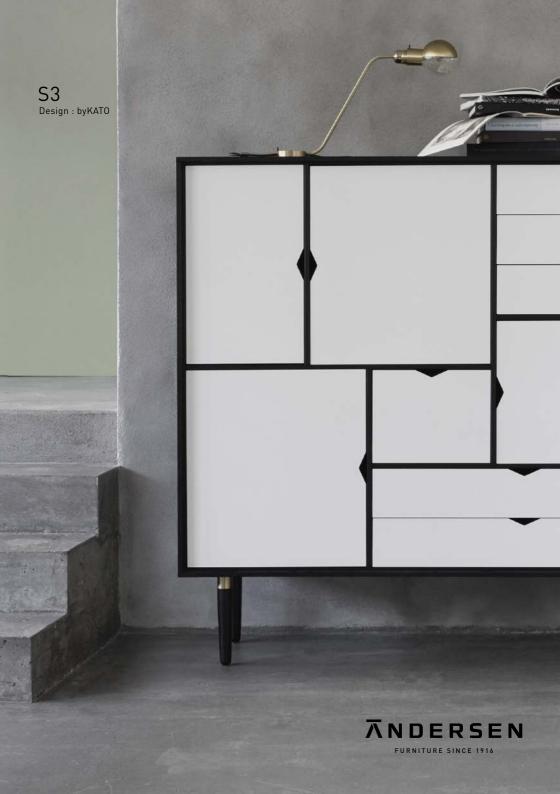

## **PURE PERSONALITY**

The S3 is a perfect fusion of classic and modern; with elements of the classic writing bureau, with a trace of sideboard, with a hint of cupboard. The S3 offers you an open invitation to combine your creativity with your love of order to design your own personal storage cabinet. This is a piece of furniture that cries out to be the family's focal point. There is room for absolutely everything, from porcelain, tablecloths and crockery to keys, document, catalogues, tablets and game consoles. Choose between a solid oak, solid walnut or black body with laminate fronts in white or a tasteful combination of three pastel beige and grey tones.

W130 x D43 x H132 cm