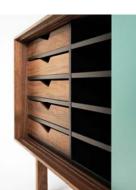

## **PURE PRIVILEGE**

With its modern design, the S1 re-interprets the classic sideboard and gives you a piece of furniture with abundant potential for creating your own personal statement, and your own design. Choose between oak, ash or walnut for the body. Add shelves in laminate and drawers in solid wood. Doors come in nine different colours. The base, body and drawers are elegantly crafted with visible dowel joints, and both doors and drawers can be installed without the use of tools so that you can easily design your S1 to suit your own taste and temperament. The drawers can also be used as trays. Practical and thoroughly elegant.