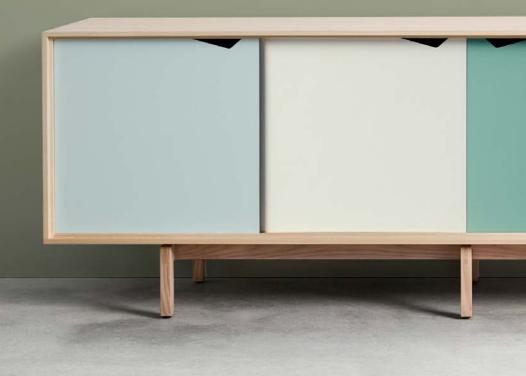

## **PURE PRIVILEGE**

With its modern design, the S1 re-interprets the classic sideboard and gives you a piece of furniture with abundant potential for creating your own personal statement, and your own design. Choose between oak, ash or walnut for the body. Add shelves in laminate and drawers in solid wood. Doors come in nine different colours. The base, body and drawers are elegantly crafted with visible dowel joints, and both doors and drawers can be installed without the use of tools so that you can easily design your S1 to suit your own taste and temperament. The drawers can also be used as trays. Practical and thoroughly elegant.