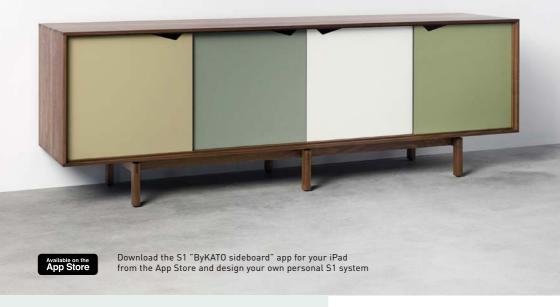

## **PURE PRIVILEGE**

With its modern design, the S1 re-interprets the classic sideboard and gives you a piece of furniture with abundant potential for creating your own personal statement, and your own design. Choose between oak, ash or walnut for the body. Add shelves in laminate and drawers in solid wood. Doors come in nine different colours. The base, body and drawers are elegantly crafted with visible dowel joints, and both doors and drawers can be installed without the use of tools so that you can easily design your S1 to suit your own taste and temperament. The drawers can also be used as trays. Practical and thoroughly elegant.