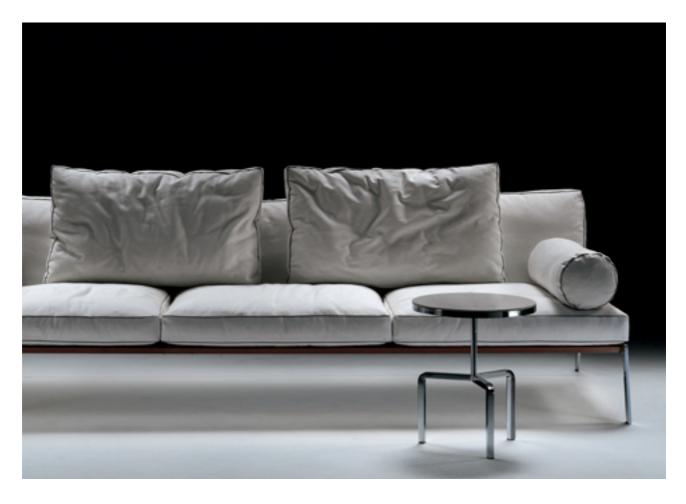

## **DESIGN ANTONIO CITTERIO, 2005**

FRAME IN NICKEL SATINED, CHROMED OR BURNISHED METAL, SEAT IN METAL COVERED WITH LEATHER IN THE COLOURS: BLACK RUSSIAN RED, WHITE, MEDIUM BROWN, NATURAL, DARK BROWN "TESTA DI MORO", GRAINED DARK BROWN"TESTA DI MORO", COLONY GRAINED WITH SEAT MATTRESS IN DACRON. BACKREST METAL FRAME AND WOVEN LEATHER CORD AVAILABLE IN DIFFERENT COLOURS: BLACK, RUSSIAN RED, NATURAL, DARK BROWN "TESTA DI MORO". SEAT CUSHION DOWN-FILLED WITH A RESILIENT INNER CORE.

BACKREST CUSHIONS DOWN-FILLED.

THROW PILLOWS DOWN-FILLED ARE OPTIONAL. BOLSTER CUSHIONS DOWN-FILLED AND MADE STABLE BY A METAL INSERT ARE OPTIONAL.

UPHOLSTERY REMOVABLE FABRIC OR LEATHER COVERS.

FLEXFORM S.P.A. INDUSTRIA PER L'ARREDAMENTO 20036 MEDA (MILANO) ITALIA via Einaudi 23/25 tel. 0362.3991 fax 0362.73055 info@flexform.it P. IVA 00695310961