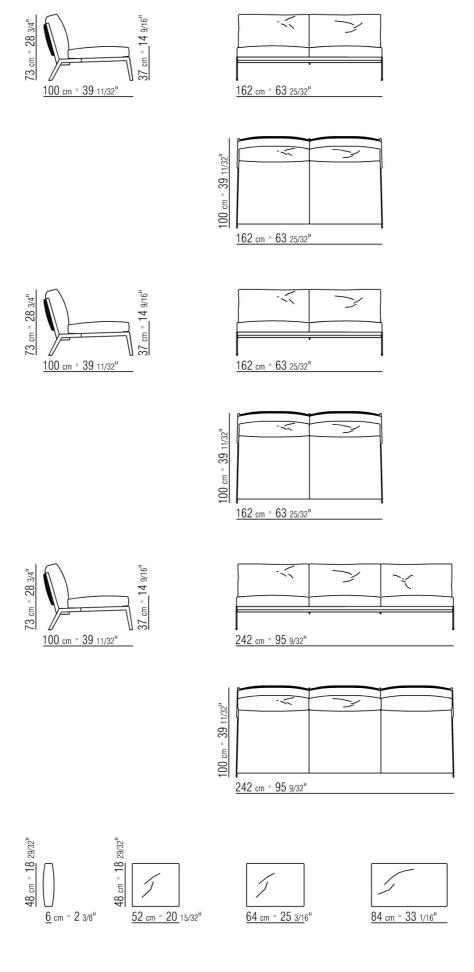

## **DESIGN ANTONIO CITTERIO, 2005**

FRAME IN NICKEL SATINED, CHROMED OR BURNISHED METAL, SEAT IN METAL COVERED WITH LEATHER IN THE COLOURS: BLACK RUSSIAN RED, WHITE, MEDIUM BROWN, NATURAL, DARK BROWN "TESTA DI MORO", GRAINED DARK BROWN"TESTA DI MORO", COLONY GRAINED WITH SEAT MATTRESS IN DACRON. BACKREST METAL FRAME AND WOVEN LEATHER CORD AVAILABLE IN DIFFERENT COLOURS: BLACK, RUSSIAN RED, NATURAL, DARK BROWN "TESTA DI MORO". SEAT CUSHION DOWN-FILLED WITH A RESILIENT INNER CORE.

BACKREST CUSHIONS DOWN-FILLED.

THROW PILLOWS DOWN-FILLED ARE OPTIONAL. BOLSTER CUSHIONS DOWN-FILLED AND MADE STABLE BY A METAL INSERT ARE OPTIONAL.

UPHOLSTERY REMOVABLE FABRIC OR LEATHER COVERS.

FLEXFORM S.P.A. INDUSTRIA PER L'ARREDAMENTO 20036 MEDA (MILANO) ITALIA via Einaudi 23/25 tel. 0362.3991 fax 0362.73055 info@flexform.it P. IVA 00695310961